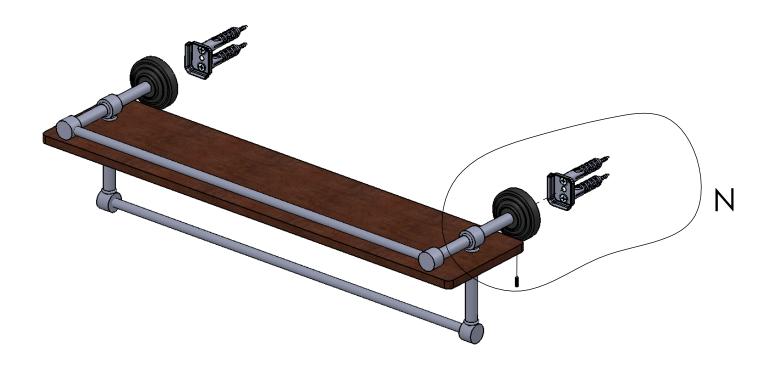

# **INSTALLATION INSTRUCTIONS**

Step 2: Attach Bracket to Mounting Plate.

Place bracket on mounting plate and secure by tightening set screw as shown below.