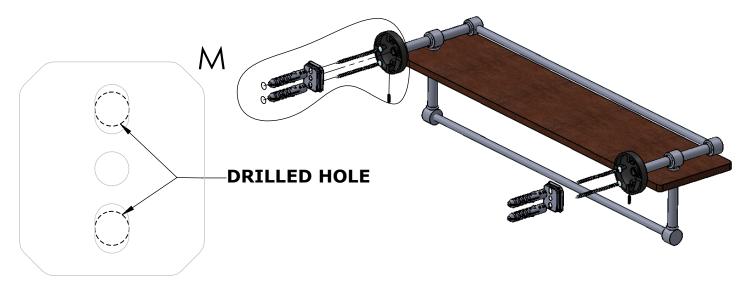

#### Step 1: Drill holes in Wall for screw anchors and attach Mounting Plate to Wall

Determine your desired location for installation and make a mark for the location of the mounting plate. Remove mounting plate from backplate by loosening set screw in backplate as pictured below. Place center hole of mounting plate over mark made above. Make 2 marks where mounting screws will be placed as shown below. Drill hole at each of the marks. (You may substitute other style mounting anchors or screws if desired). Place anchors into the holes made. Place mounting plate over holes and secure to mounting surface using screws as shown below.