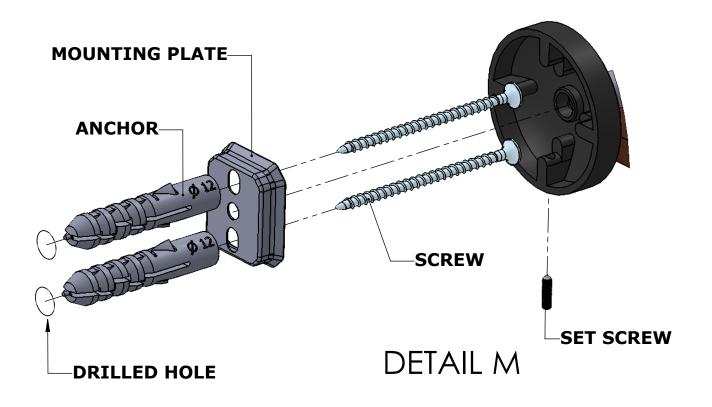

#### Step 1: Drill holes in Wall for screw anchors and attach Mounting Plate to Wall

Determine your desired location for installation and make a mark for the location of the mounting plate. Remove mounting plate from backplate by loosening set screw in backplate as pictured below. Place center hole of mounting plate over mark made above. Make 2 marks where mounting screws will be placed as shown below. Drill hole at each of the marks. (You may substitute other style mounting anchors or screws if desired). Place anchors into the holes made. Place mounting plate over holes and secure to mounting surface using screws as shown below.