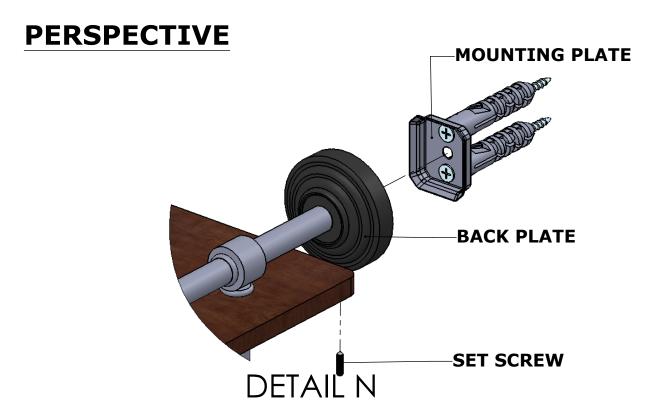

### **PERSPECTIVE**

# **INSTALLATION INSTRUCTIONS**

Step 2: Attach Bracket to Mounting Plate.

Place bracket on mounting plate and secure by tightening set screw as shown below.